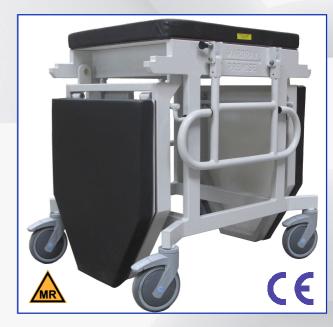

## **MR1505 - CUBE TROLLEY**

Wardray Premise have designed the MR1505 Cube Trolley to fold away and maximise areas that have limited storage space.

## **Features include:**

MR Conditional suitable for use up to and including 7.0 Tesla.

Manufactured to ISO13485 standard.

Supplied with 4no. Individually braked castors.

Standard mattress 50mm thick with stitched seams.

Trolley will be supplied with a protective cover in Gortex type material.

In-House weight tested to 160Kgs / 25 Stone.

CE marked in line with Class II requirements.