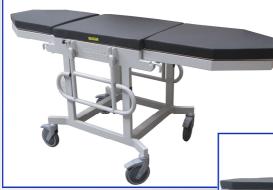

## **MR1505 - CUBE TROLLEY**

Wardray Premise have designed the MR1505 Cube Trolley to fold away and maximise areas that have limited storage space.

## **Features include:**

MR Conditional suitable for use up to and including 7.0 Tesla.

Manufactured to ISO13485 standard.

Supplied with 4no. Individually braked castors.

Standard mattress 50mm thick with stitched seams.

Trolley will be supplied with a protective cover in Gortex type material.

In-House weight tested to 160Kgs / 25 Stone.

CE marked in line with Class II requirements.