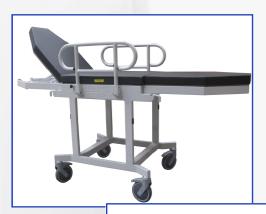

## **MR1505 - CUBE TROLLEY**

Wardray Premise have designed the MR1505 Cube Trolley to fold away and maximise areas that have limited storage space.

## **Features include:**

MR Conditional suitable for use up to and including 7.0 Tesla.

Manufactured to ISO13485 standard.

Supplied with 4no. Individually braked castors.

Standard mattress 50mm thick with stitched seams.

Trolley will be supplied with a protective cover in Gortex type material.

In-House weight tested to 160Kgs / 25 Stone.

CE marked in line with Class II requirements.