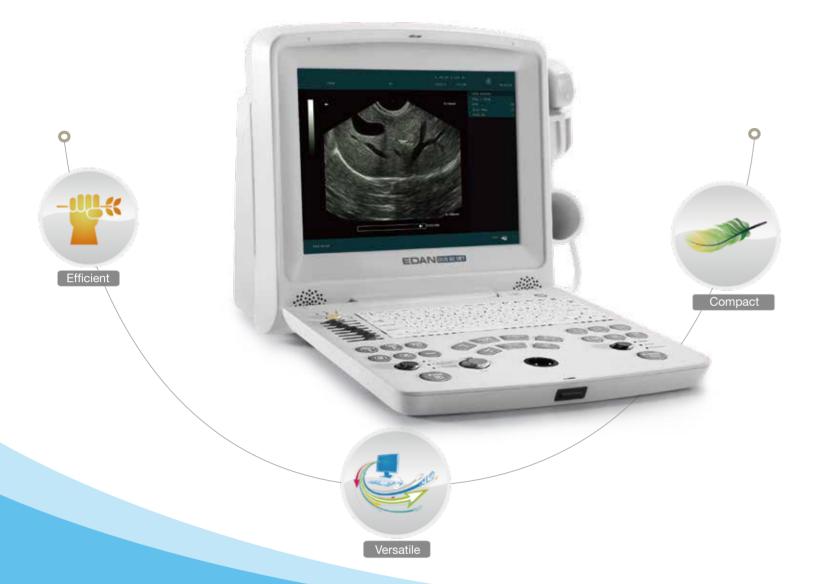

## ▶ Powerful technologies to increase your diagnostic confidence

- Phase Inversion Harmonic Imaging technology provides best-in-class image quality
- PW Doppler supplies physiologic information for increased diagnostic value
- Five-frequency transducers increases versatility

## ■ Go anywhere you need to go

- Compact and lightweight design for excellent mobility
- Built-in battery provides up to 2 hours of point-of-care imaging
- Large capacity data storage

### ▶ Intuitive user-friendly design

- One touch image optimization via smart IP key
- Backlit, easy-to-use control panel
- User-defined keys to customize your work-flow

## ▶ Practical tools enhance efficiency

- Intelligent 8-segment TGC for precise adjustment
- Multi-format data transfer via USB and DICOM
- Multiple-pseudo-color options enhance image presentation

The DUS 60 VET is an impressive new compact ultrasound system, providing superb value and quality across the entire range of applications. The addition of PW Doppler increases diagnostic information content.